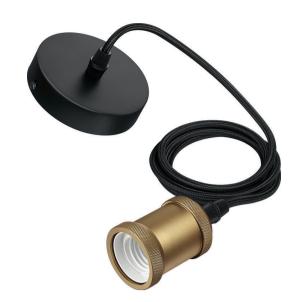

## Accessory

## CORD/classic/E27/gold 1CT EU RF

This Philips cord combines a fabric wire and metal socket with matt finishing to bring a vibe to your living space. Paired with a E27 LED bulb from the Philips vintage, modern, or classic range to complete the look.