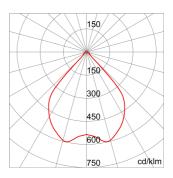

ons both @ Ta25 ° and @ Ta50 ° thanks to specific thermal sizing tests. The correct heat dispersion inside ESALITE is guaranteed by the special passive heat sink with a very low copper content that offers high qualitative and quantitative performances.

| Series                | Esalite HB - 16K | Application | Internal             |
|-----------------------|------------------|-------------|----------------------|
| Operating temperature | -30 +50 °C       | IP degree   | IP65                 |
| Mechanical resistance | IK07             | Fixing      | _                    |
| Insulation class      | I                | Voltage     | 220-240 V - 50/60 Hz |
| Weight (kg)           | 7.5              | Electrocod  | 2444                 |

#### **DIMENSIONAL**



## PHOTOMETRIC DISTRIBUTION



### **TECHNICAL SYMBOLOGY**



IP IP65

#### STANDARDS/APPROVALS