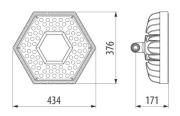

ees optimal performance conditions both @ Ta25 ° and @ Ta50 ° thanks to specific thermal sizing tests. The correct heat dispersion inside ESALITE is guaranteed by the special passive heat sink with a very low copper content that offers high qualitative and quantitative performances.

| Series                | Esalite HB - 16K | Application | Internal             |
|-----------------------|------------------|-------------|----------------------|
| Operating temperature | -30 +50 °C       | IP degree   | IP65                 |
| Mechanical resistance | IK07             | Fixing      | _                    |
| Insulation class      | I                | Voltage     | 220-240 V - 50/60 Hz |
| Weight (kg)           | 7.5              | Electrocod  | 2444                 |

#### **DIMENSIONAL**



## PHOTOMETRIC DISTRIBUTION



### **TECHNICAL SYMBOLOGY**



IP IP65

#### STANDARDS/APPROVALS