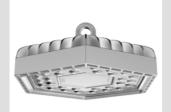

# GWS6034GD30K

**ESALITE HB** 

Industrial LED lighting fixture made of die-cast EN AB 46100 aluminum with polyester powder coating. Correct lighting is provided by an optical system composed of different versions of lenses. Silicone gaskets, breathing and anti-condensation device in Goretex, waterproof connector for 1.5 mm² cables and stainless steel external screws. Integrated suspension fixing system thanks to a ring made directly in the die-cast aluminum. The diecast aluminum structure guarantees optimal performance conditions both @ Ta25 ° and @ Ta50 ° thanks to specific thermal sizing tests. The correct heat dispersion inside ESALITE is guaranteed by the special passive heat sink with a very low copper content that offers high qualitative and quantitative performances.