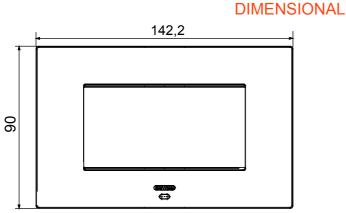

| Colour                                       | Brown shade                                                 | Description         | 4 modules                                                            |
|----------------------------------------------|-------------------------------------------------------------|---------------------|----------------------------------------------------------------------|
| For support codes                            | GW16804N                                                    | Power supply        | Via one of the suitable connected devices installed within it or via |
|                                              |                                                             |                     | dedicated power supply unit GWA1700                                  |
| Standard                                     | 2014/35/EU, 2014/30/EU, 2011/65/EU + 2015/863, EN           | Working temperature | -5 ÷ +45 °C                                                          |
|                                              | 62368-1, EN 55032, EN 55035, EN IEC 63000                   |                     |                                                                      |
| Relative humidity (non-condensative) Max 93% |                                                             | IP degree           | IP20                                                                 |
| Functions                                    | System information/status with messages on the display and  | Material            | Painted technopolymer                                                |
|                                              | notifications by RGB LED strips.                            |                     |                                                                      |
| Finishing                                    | Opaque finish                                               | Glow wire test      | 650 °C                                                               |
| Thermo-pressure with ball 70 °C              |                                                             | Family              | EGO SMART                                                            |
| User interface                               | The plate is equipped with a dot-matrix display and RGB LED |                     |                                                                      |
|                                              | strips                                                      |                     |                                                                      |