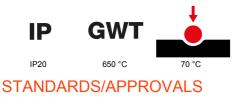

| Colour                                       | Brown shade                                                 | Description         | 4 modules                                                            |
|----------------------------------------------|-------------------------------------------------------------|---------------------|----------------------------------------------------------------------|
| For support codes                            | GW16804N                                                    | Power supply        | Via one of the suitable connected devices installed within it or via |
|                                              |                                                             |                     | dedicated power supply unit GWA1700                                  |
| Standard                                     | 2014/35/EU, 2014/30/EU, 2011/65/EU + 2015/863, EN           | Working temperature | -5 ÷ +45 °C                                                          |
|                                              | 62368-1, EN 55032, EN 55035, EN IEC 63000                   |                     |                                                                      |
| Relative humidity (non-condensative) Max 93% |                                                             | IP degree           | IP20                                                                 |
| Functions                                    | System information/status with messages on the display and  | Material            | Painted technopolymer                                                |
|                                              | notifications by RGB LED strips.                            |                     |                                                                      |
| Finishing                                    | Opaque finish                                               | Glow wire test      | 650 °C                                                               |
| Thermo-pressure with ball 70 °C              |                                                             | Family              | EGO SMART                                                            |
| User interface                               | The plate is equipped with a dot-matrix display and RGB LED |                     |                                                                      |
|                                              | strips                                                      |                     |                                                                      |