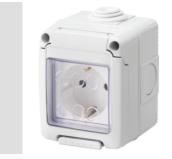

| Description                    | Socket-outlet 2P+E - 16A | Voltage                   | 250 V ac                     |
|--------------------------------|--------------------------|---------------------------|------------------------------|
| Colour                         | Grey RAL 7035            | Door type                 | With membrane                |
| Door colour                    | Transparent              | No. knockout holes Ø23    | 3 on sides / 1 on the bottom |
| N. holes Ø 23 with cable gland | 1                        | Type of knockout holes    | Removable with tool          |
| IP degree                      | IP55                     | Insulation class          |                              |
| Characteristics                | German standard          | Lid screws                | Stainless steel              |
| Torque screws tightening       | 0.8 Newton/meter         | Outer dim. LxHxD (mm)     | 66x82x65                     |
| Glow Wire Test                 | 650 °C                   | Thermo-pressure with ball | 70 °C                        |
| Standard                       | IEC 60884-1              | Installation temperature  | -25 +60 °C                   |
| Electrocod                     | 0131                     |                           |                              |