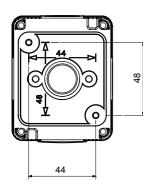

| Description                    | Socket-outlet 2P+E - 16A | Voltage                   | 250 V ac                     |
|--------------------------------|--------------------------|---------------------------|------------------------------|
| Colour                         | Grey RAL 7035            | Door type                 | With membrane                |
| Door colour                    | Transparent              | No. knockout holes Ø23    | 3 on sides / 1 on the bottom |
| N. holes Ø 23 with cable gland | 1                        | Type of knockout holes    | Removable with tool          |
| IP degree                      | IP55                     | Insulation class          |                              |
| Characteristics                | German standard          | Lid screws                | Stainless steel              |
| Torque screws tightening       | 0.8 Newton/meter         | Outer dim. LxHxD (mm)     | 66x82x65                     |
| Glow Wire Test                 | 650 °C                   | Thermo-pressure with ball | 70 °C                        |
| Standard                       | IEC 60884-1              | Installation temperature  | -25 +60 °C                   |
| Electrocod                     | 0131                     |                           |                              |