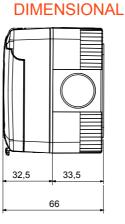

| Description                    | Socket-outlet 2P+E - 16A | Voltage                   | 250 V ac                     |
|--------------------------------|--------------------------|---------------------------|------------------------------|
| Colour                         | Grey RAL 7035            | Door type                 | With membrane                |
| Door colour                    | Transparent              | No. knockout holes Ø23    | 3 on sides / 1 on the bottom |
| N. holes Ø 23 with cable gland | 1                        | Type of knockout holes    | Removable with tool          |
| IP degree                      | IP55                     | Insulation class          |                              |
| Characteristics                | German standard          | Lid screws                | Stainless steel              |
| Torque screws tightening       | 0.8 Newton/meter         | Outer dim. LxHxD (mm)     | 66x82x65                     |
| Glow Wire Test                 | 650 °C                   | Thermo-pressure with ball | 70 °C                        |
| Standard                       | IEC 60884-1              | Installation temperature  | -25 +60 °C                   |
| Electrocod                     | 0131                     |                           |                              |