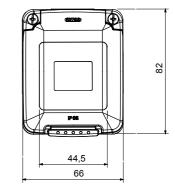

| Description                    | Socket-outlet 2P+E - 16A | Voltage                   | 250 V ac                     |
|--------------------------------|--------------------------|---------------------------|------------------------------|
| Colour                         | Grey RAL 7035            | Door type                 | With membrane                |
| Door colour                    | Transparent              | No. knockout holes Ø23    | 3 on sides / 1 on the bottom |
| N. holes Ø 23 with cable gland | 1                        | Type of knockout holes    | Removable with tool          |
| IP degree                      | IP55                     | Insulation class          |                              |
| Characteristics                | German standard          | Lid screws                | Stainless steel              |
| Torque screws tightening       | 0.8 Newton/meter         | Outer dim. LxHxD (mm)     | 66x82x65                     |
| Glow Wire Test                 | 650 °C                   | Thermo-pressure with ball | 70 °C                        |
| Standard                       | IEC 60884-1              | Installation temperature  | -25 +60 °C                   |
| Electrocod                     | 0131                     |                           |                              |