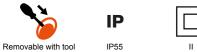

### **TECHNICAL SYMBOLOGY**

| Description                    | Socket-outlet 2P+E - 16A | Voltage                   | 250 V ac                     |
|--------------------------------|--------------------------|---------------------------|------------------------------|
| Colour                         | Grey RAL 7035            | Door type                 | With membrane                |
| Door colour                    | Transparent              | No. knockout holes Ø23    | 3 on sides / 1 on the bottom |
| N. holes Ø 23 with cable gland | 1                        | Type of knockout holes    | Removable with tool          |
| IP degree                      | IP55                     | Insulation class          |                              |
| Characteristics                | German standard          | Lid screws                | Stainless steel              |
| Torque screws tightening       | 0.8 Newton/meter         | Outer dim. LxHxD (mm)     | 66x82x65                     |
| Glow Wire Test                 | 650 °C                   | Thermo-pressure with ball | 70 °C                        |
| Standard                       | IEC 60884-1              | Installation temperature  | -25 +60 °C                   |
| Electrocod                     | 0131                     |                           |                              |