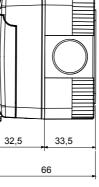

| Description                    | Socket-outlet 2P+E - 16A | Voltage                   | 250 V ac                     |
|--------------------------------|--------------------------|---------------------------|------------------------------|
| Colour                         | Grey RAL 7035            | Door type                 | With membrane                |
| Door colour                    | Transparent              | No. knockout holes Ø23    | 3 on sides / 1 on the bottom |
| N. holes Ø 23 with cable gland | 1                        | Type of knockout holes    | Removable with tool          |
| IP degree                      | IP55                     | Insulation class          |                              |
| Characteristics                | German standard          | Lid screws                | Stainless steel              |
| Torque screws tightening       | 0.8 Newton/meter         | Outer dim. LxHxD (mm)     | 66x82x65                     |
| Glow Wire Test                 | 650 °C                   | Thermo-pressure with ball | 70 °C                        |
| Standard                       | IEC 60884-1              | Installation temperature  | -25 +60 °C                   |
| Electrocod                     | 0131                     |                           |                              |