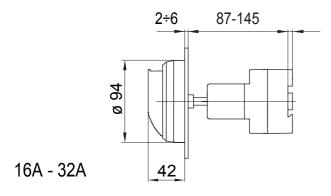

| Solvents                             |                  |                  |                                      | Mineral   | UV        |  |
|                                                | Concentrated                         | Diluited  | Concentrated     | Diluited                             | Hexane                               | Benzol           | Acetone          | Ethyl alcohol                        | oil       | rays      |  |
| Resistant                                      | L <mark>imite</mark> d<br>resistance | Resistant | Not<br>resistant | L <mark>imite</mark> d<br>resistance | L <mark>imite</mark> d<br>resistance | Not<br>resistant | Not<br>resistant | L <mark>imite</mark> d<br>resistance | Resistant | Resistant |  |

## **DIMENSIONAL**





TECHNICAL SYMBOLOGY STANDARDS/APPROVALS