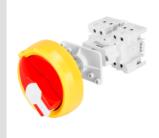

## 70 RT HP Range

70 RT HP is a new range of 16A to 160A switch disconnectors in isolating material and metal, supplied in a box. Available in control and emergency versions, the range is completed by board versions for front-panel or DIN rail assembly, in 16 to 63A options, all of which can be equipped with auxiliary contacts. These devices have been designed for deliver the ultimate in reliability, functionality and performance. They offer a technologically advanced solution that simplifies installation, reduces wiring times and ensures maximum safety and robustness, even in the most demanding conditions, thanks to the use of high-performance materials.