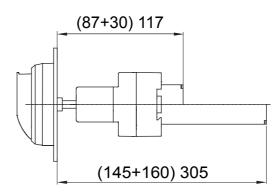

| Solvents                             |                  |                  |                                      | Mineral   | UV        |  |
|                                                | Concentrated                         | Diluited  | Concentrated     | Diluited                             | Hexane                               | Benzol           | Acetone          | Ethyl alcohol                        | oil       | rays      |  |
| Resistant                                      | L <mark>imite</mark> d<br>resistance | Resistant | Not<br>resistant | L <mark>imite</mark> d<br>resistance | L <mark>imite</mark> d<br>resistance | Not<br>resistant | Not<br>resistant | L <mark>imite</mark> d<br>resistance | Resistant | Resistant |  |

## **DIMENSIONAL**





TECHNICAL SYMBOLOGY STANDARDS/APPROVALS