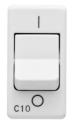

| Туре              | MCB- minituare circuit breaker | Description        | Two-pole (1P+N) |
|-------------------|--------------------------------|--------------------|-----------------|
| Curve             | С                              | Voltage            | 230V ac         |
| Rated current (A) | 10                             | Breaking capacity  | 3 kA            |
| Colour            | White                          | No. SYSTEM modules | 1               |
| Electrocod        | 0131                           |                    |                 |