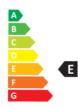

| • Dimmable: No<br>• Energy Efficiency Class: E<br>• Luminous Efficacy (rated) (Nom): 126.67 lm/W<br>• Power (Nom): 7.5 W | Circularity     Nominal Lifetime (Nom): 15000 h | <ul> <li>Packaging</li> <li>SAP Weight Paper Unit (Case): 0.130 kg</li> <li>SAP Weight Paper Unit (Piece): 0.010 kg</li> </ul> |
|--------------------------------------------------------------------------------------------------------------------------|-------------------------------------------------|--------------------------------------------------------------------------------------------------------------------------------|
| • EU REACH restrictions compliant: Yes<br>• EU REACH SVHC declaration: Yes<br>• EU ROHS compliant: Yes                   | • Net Weight (Piece): 0.045 kg                  |                                                                                                                                |

Energy efficiency ranking / External awards

Further reading at: https://www.signify.com/global/ sustainability/sustainable-lighting © 2022 Signify Holding. All rights reserved.