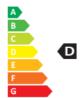

- Dimmable: No
- Energy Efficiency Class: D
- Luminous Efficacy (rated) (Nom): 153.00 lm/W
- Power (Nom): 13 W

• Nominal Lifetime (Nom): 15000 h

- SAP Weight Paper Unit (Case): 0.730 kg
- SAP Weight Paper Unit (Piece): 0.102 kg

- EU REACH SVHC declaration: Yes
- EU RoHS compliant: Yes

• Net Weight (Piece): 0.100 kg

Energy efficiency ranking / External awards