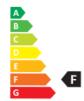

- Dimmable: Only with specific dimmers
- Energy Efficiency Class: F
- Luminous Efficacy (rated) (Nom): 87.00 lm/W
- Power (Nom): 4 W

• Nominal Lifetime (Nom): 15000 h

- SAP Weight Paper Unit (Case): 0.208 kg
- SAP Weight Paper Unit (Piece): 0.015 kg

## Weight & Materials

• Net Weight (Piece): 0.048 kg

Energy efficiency ranking / External awards