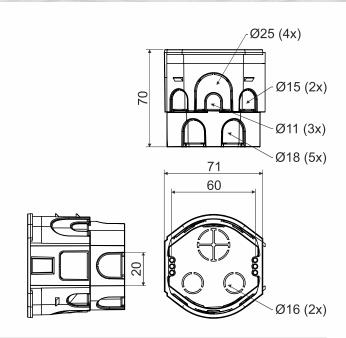

product description:

designed for distribution system with voltage 400 V

easy installation of devices with big depth

possibility to join into and continuous series with and spacing of 71 mm

boxes can be joined with boxes KU 68-45/HF

possibility to easily clamp under the device using screwless terminals

allows to install double-socket

suitable for installations with increased need for protection of persons and property

material: PC-ABS