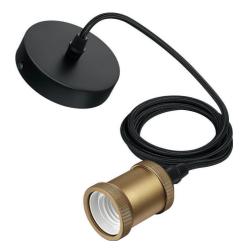

## CORD/classic/E27/gold 1CT EU RF Accessory

This Philips cord combines a fabric wire and metal socket with matt finishing to bring a vibe to your living space. Paired with a E27 LED bulb from the Philips vintage, modern, or classic range to complete the look.