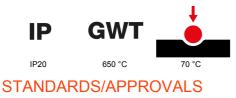

| Colour                                       | Soft copper                                                 | Description         | 4 modules                                                            |
|----------------------------------------------|-------------------------------------------------------------|---------------------|----------------------------------------------------------------------|
| For support codes                            | GW16804N                                                    | Power supply        | Via one of the suitable connected devices installed within it or via |
|                                              |                                                             |                     | dedicated power supply unit GWA1700                                  |
| Standard                                     | 2014/35/EU, 2014/30/EU, 2011/65/EU + 2015/863, EN           | Working temperature | -5 ÷ +45 °C                                                          |
|                                              | 62368-1, EN 55032, EN 55035, EN IEC 63000                   |                     |                                                                      |
| Relative humidity (non-condensative) Max 93% |                                                             | IP degree           | IP20                                                                 |
| Functions                                    | System information/status with messages on the display and  | Material            | Painted technopolymer                                                |
|                                              | notifications by RGB LED strips.                            |                     |                                                                      |
| Finishing                                    | Opaque finish                                               | Glow wire test      | 650 °C                                                               |
| Thermo-pressure with ball 70 °C              |                                                             | Family              | EGO SMART                                                            |
| User interface                               | The plate is equipped with a dot-matrix display and RGB LED |                     |                                                                      |
|                                              | strips                                                      |                     |                                                                      |