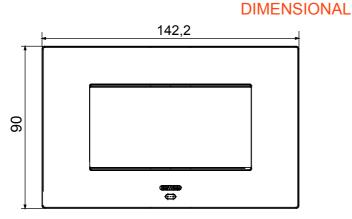

| Colour                                       | Soft copper                                                 | Description         | 4 modules                                                            |
|----------------------------------------------|-------------------------------------------------------------|---------------------|----------------------------------------------------------------------|
| For support codes                            | GW16804N                                                    | Power supply        | Via one of the suitable connected devices installed within it or via |
|                                              |                                                             |                     | dedicated power supply unit GWA1700                                  |
| Standard                                     | 2014/35/EU, 2014/30/EU, 2011/65/EU + 2015/863, EN           | Working temperature | -5 ÷ +45 °C                                                          |
|                                              | 62368-1, EN 55032, EN 55035, EN IEC 63000                   |                     |                                                                      |
| Relative humidity (non-condensative) Max 93% |                                                             | IP degree           | IP20                                                                 |
| Functions                                    | System information/status with messages on the display and  | Material            | Painted technopolymer                                                |
|                                              | notifications by RGB LED strips.                            |                     |                                                                      |
| Finishing                                    | Opaque finish                                               | Glow wire test      | 650 °C                                                               |
| Thermo-pressure with ball 70 °C              |                                                             | Family              | EGO SMART                                                            |
| User interface                               | The plate is equipped with a dot-matrix display and RGB LED |                     |                                                                      |
|                                              | strips                                                      |                     |                                                                      |