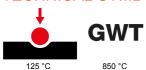

| Category                                            | Switch                         | Button key                      | Neutral                    |
|-----------------------------------------------------|--------------------------------|---------------------------------|----------------------------|
| Colour                                              | Glossy white                   | Description                     | 1P - 16AX                  |
| Voltage                                             | 250 V ac                       | Standard                        | EN 60669-1; ISO 22196      |
| Resistance at test voltage                          | 2000 V at 50 Hz for 1 minute   | Rated power of 230V LED lamps   | 200 W                      |
| Insulation resistance                               | > 5 MOhm                       | Wiring terminals                | With screw                 |
| Prolonged operation switch (no.of position changes) | 40.000 at In 250 V ac cosφ=0,6 | Thermo-pressure with ball       | 125 °C                     |
| Glow Wire Test                                      | 850 °C                         | Terminal grip on cable traction | > 50 N                     |
| Terminal tightening capacity                        | min. 0,75 - max. 2x4           | Terminal tightening capacity    | min. 0,5 - max. 2x2,5      |
| stranded cables (mm²)                               |                                | solid cables (mm²)              |                            |
| No. modules                                         | 1                              | Material                        | Antibacterial tecnopolymer |
| Electrocod                                          | 0130                           |                                 |                            |