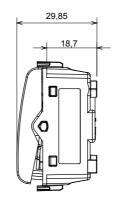

|
| Glow Wire Test                                      | 850 °C                         | Terminal grip on cable traction | > 50 N                     |
| Terminal tightening capacity                        | min. 0,75 - max. 2x4           | Terminal tightening capacity    | min. 0,5 - max. 2x2,5      |
| stranded cables (mm²)                               |                                | solid cables (mm²)              |                            |
| No. modules                                         | 1                              | Material                        | Antibacterial tecnopolymer |
| Electrocod                                          | 0130                           |                                 |                            |

#### **DIMENSIONAL**







#### **TECHNICAL SYMBOLOGY**



### STANDARDS/APPROVALS