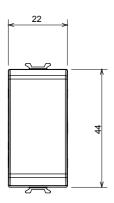

|
| Glow Wire Test                                      | 850 °C                         | Terminal grip on cable traction | > 50 N                     |
| Terminal tightening capacity                        | min. 0,75 - max. 2x4           | Terminal tightening capacity    | min. 0,5 - max. 2x2,5      |
| stranded cables (mm²)                               |                                | solid cables (mm²)              |                            |
| No. modules                                         | 1                              | Material                        | Antibacterial tecnopolymer |
| Electrocod                                          | 0130                           |                                 |                            |

#### **DIMENSIONAL**







#### **TECHNICAL SYMBOLOGY**



### STANDARDS/APPROVALS