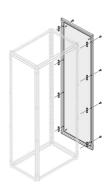

## PCVS3604 PCVS3604 Main Distribution Board

| Extended Product Type      | PCVS3604                            |
|----------------------------|-------------------------------------|
| Product ID                 | 1STQ006904B0000                     |
| EAN                        | 8015646908759                       |
| Catalog Description        | PCVS3604 Main Distribution Board    |
| Long Description           | CUBICLE P3 H=600MM W=400MM          |
| Technical                  |                                     |
| Suitable For               | Modular boards - System pro E Power |
| Suitable for Product Class | Main Distribution Board             |
| Product Type               | 5P5P20P2080                         |
| Environmental              |                                     |
| RoHS Status                | No declaration needed               |
| RoHS Information           | 1STE000077                          |
| REACH Declaration          | 1STE000078                          |
| Environmental Information  | 1STC803005D0208<br>9AKK108467A6707  |
|                            |                                     |
| Dimensions                 |                                     |
| Product Net Width          | 600 mm                              |