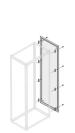

## PCVS3604 PCVS3604 Main Distribution Board

| Extended Product Type      | PCVS3604                            |
|----------------------------|-------------------------------------|
| Product ID                 | 1STQ006904B0000                     |
| EAN                        | 8015646908759                       |
| Catalog Description        | PCVS3604 Main Distribution Board    |
| Long Description           | CUBICLE P3 H=600MM W=400MM          |
| Technical                  |                                     |
| Suitable For               | Modular boards - System pro E Power |
| Suitable for Product Class | Main Distribution Board             |
| Product Type               | 5P5P20P2080                         |
| Environmental              |                                     |
| RoHS Status                | No declaration needed               |
| RoHS Information           | 1STE000077                          |
| REACH Declaration          | 1STE000078                          |
| Environmental Information  | 1STC803005D0208<br>9AKK108467A6707  |
|                            |                                     |
| Dimensions                 |                                     |
| Product Net Width          | 600 mm                              |