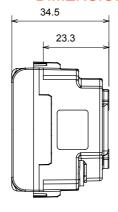

eration socket (no.of position change  | es) 10.000 at In 250 V ac cosØ=0,8   |
| Thermo-pressure with ball                       | 125 °C                      | Glow Wire Test                                     | 850 °C                               |
| Terminal grip on cable traction                 | > 50 N                      | Terminal tightening capacity stranded cables (mm²) | min. 0,75 - max. 2x4                 |
| Terminal tightening capacity solid cables (mm²) | min. 0,5 - max. 2x2,5       | No. modules                                        | 2                                    |
| Electrocod                                      | 0131                        | Material                                           | Technopolymer                        |

### **DIMENSIONAL**







## **TECHNICAL SYMBOLOGY**



### STANDARDS/APPROVALS