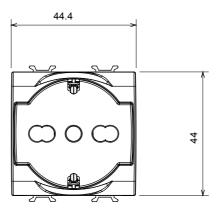

ation socket (no.of position change  | es) 10.000 at In 250 V ac cosØ=0,8   |
| Thermo-pressure with ball                       | 125 °C                      | Glow Wire Test                                     | 850 °C                               |
| Terminal grip on cable traction                 | > 50 N                      | Terminal tightening capacity stranded cables (mm²) | min. 0,75 - max. 2x4                 |
| Terminal tightening capacity solid cables (mm²) | min. 0,5 - max. 2x2,5       | No. modules                                        | 2                                    |
| Electrocod                                      | 0131                        | Material                                           | Technopolymer                        |

### **DIMENSIONAL**







## **TECHNICAL SYMBOLOGY**



### STANDARDS/APPROVALS