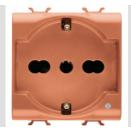

| Category                                        | Dual amperage socket-outlet | Description 2                                      | P+E - 16 A Dual amperage illuminable |
|-------------------------------------------------|-----------------------------|----------------------------------------------------|--------------------------------------|
| Colour                                          | Orange                      | Туре                                               | For allocated lines                  |
| Voltage                                         | 250 V ac                    | Standard                                           | Italian / German                     |
| Characteristics                                 | With safety shields         | For plug pins                                      | Ø 4 / 4.8 / 5 mm                     |
| Wiring terminals                                | With screw                  | Socket-out type                                    | P40                                  |
| Standard                                        | IEC 60884-1                 | Resistance at test voltage                         | 2000 V at 50 Hz for 1 minute         |
| Insulation resistance                           | > 5 MOhm                    | Prolonged operation socket (no.of position change  | es) 10.000 at In 250 V ac cosØ=0,8   |
| Thermo-pressure with ball                       | 125 °C                      | Glow Wire Test                                     | 850 °C                               |
| Terminal grip on cable traction                 | > 50 N                      | Terminal tightening capacity stranded cables (mm²) | min. 0,75 - max. 2x4                 |
| Terminal tightening capacity solid cables (mm²) | min. 0,5 - max. 2x2,5       | No. modules                                        | 2                                    |
| Electrocod                                      | 0131                        | Material                                           | Technopolymer                        |