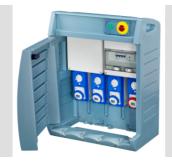

## GW68566F

68 ACS Range

The distribution board for construction sites type Q-BOX are designed to withstand the effects of wear, impact and the stress caused by atmosph. They come in pre-wired versions fitted with interlocked socketoutlets (with or without a fuse-holder) up to 63A, or socket-outlets type IEC 309.. The wired versions are also equipped with accessories like the emergency push-button, lockable doors, stainless steel tear-proof cablefastening hooks, and built-in transportation handles on the upper part of the board. To ensure the best possible positioning on the construction site, 68 Q-BOX ACS boards can be surface-mounted, floor-mounted or fitted on poles.

| Туре                        | Q-BOX 4 ACS              | board type                    | Wired                            |
|-----------------------------|--------------------------|-------------------------------|----------------------------------|
| Colour                      | Light blue               | Outer dim. LxHxD (mm)         | 636x821x400                      |
| Weight (kg)                 | 22                       | Accordance with Standards     | EN 61439-4 (ACS)                 |
| Characteristics             | UV resistance (EN 62208) | IP degree                     | IP55                             |
| Mechanical resistance       | IK10                     | Glow wire test                | 650 °C                           |
| Thermo-pressure with ball   | 70 °C                    | Insulation class              | II                               |
| Power supply                | Terminal block           | No. of poles                  | 3P+N+E                           |
| Power suppliable (kW)       | 17                       | Mains switch                  | RCBO 32A 4P 6 kA 0,03A - AC type |
| Circuits protection         | Fuse                     | No. socket outlets            | 4                                |
| Socket-outlet 2P+E 16A - IB | 3                        | Socket-outlet 3P+N+E 32A - IB | 1                                |
| Emergency push-button       | Yes                      | Electrocod                    | 139                              |