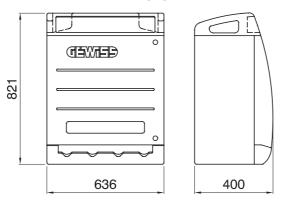

| Туре                        | Q-BOX 4 ACS              | board type                    | Wired                            |
|-----------------------------|--------------------------|-------------------------------|----------------------------------|
| Colour                      | Light blue               | Outer dim. LxHxD (mm)         | 636x821x400                      |
| Weight (kg)                 | 22                       | Accordance with Standards     | EN 61439-4 (ACS)                 |
| Characteristics             | UV resistance (EN 62208) | IP degree                     | IP55                             |
| Mechanical resistance       | IK10                     | Glow wire test                | 650 °C                           |
| Thermo-pressure with ball   | 70 °C                    | Insulation class              | II                               |
| Power supply                | Terminal block           | No. of poles                  | 3P+N+E                           |
| Power suppliable (kW)       | 17                       | Mains switch                  | RCBO 32A 4P 6 kA 0,03A - AC type |
| Circuits protection         | Fuse                     | No. socket outlets            | 4                                |
| Socket-outlet 2P+E 16A - IB | 3                        | Socket-outlet 3P+N+E 32A - IB | 1                                |
| Emergency push-button       | Yes                      | Electrocod                    | 139                              |

## **DIMENSIONAL**