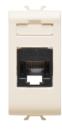

| Category     | Data socket | Description  | RJ45          |
|--------------|-------------|--------------|---------------|
| Colour       | Ivory       | Use category | 6             |
| Cables       | UTP         | Connection   | Toolless      |
| Number pairs | 4           | Standard     | EN 60603-7-4  |
| No. modules  | 1           | Material     | Technopolymer |