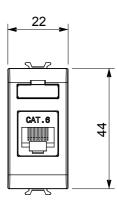

nt, technical alarm signalling and emergency lighting management. The ChoruSmart modular devices are available in five colours, glossy white, satin white, natural beige, satin black and lacquered titanium and in various sizes from 1/2, 1, 2 and 3 modules. Thanks to the mounting supports for rectangular, square and round boxes, endless combinations can be created with the ChoruSmart range of plates.

| Category     | Data socket | Description  | RJ45          |
|--------------|-------------|--------------|---------------|
| Colour       | Ivory       | Use category | 6             |
| Cables       | UTP         | Connection   | Toolless      |
| Number pairs | 4           | Standard     | EN 60603-7-4  |
| No. modules  | 1           | Material     | Technopolymer |



## **DIMENSIONAL**





## STANDARDS/APPROVALS