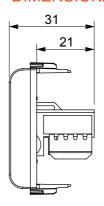

ment, technical alarm signalling and emergency lighting management. The ChoruSmart modular devices are available in five colours, glossy white, satin white, natural beige, satin black and lacquered titanium and in various sizes from 1/2, 1, 2 and 3 modules. Thanks to the mounting supports for rectangular, square and round boxes, endless combinations can be created with the ChoruSmart range of plates.

| Category     | Data socket | Description  | RJ45          |
|--------------|-------------|--------------|---------------|
| Colour       | Ivory       | Use category | 6             |
| Cables       | UTP         | Connection   | Toolless      |
| Number pairs | 4           | Standard     | EN 60603-7-4  |
| No. modules  | 1           | Material     | Technopolymer |



## **DIMENSIONAL**





## STANDARDS/APPROVALS