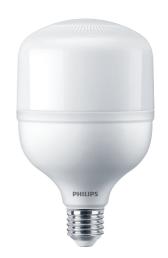

## TrueForce Core HB MV ND 30W E27 840 G3

TrueForce Core LED Industrial and Retail (Highbay – HPI/SON/HPL)

Philips TrueForce Core LED I&R lamps offer an easy and short payback LED solution to replace High Intensity Discharge (HID) lamps. The products bring the energy efficiency and long lifetime benefits of LED to HID replacement and provide instant saving and low initial investment. With the right lamp size and light distribution, you can easily retrofit TrueForce Core LED I&R lamps and bypass the existing ballast while enhancing the lighting quality.