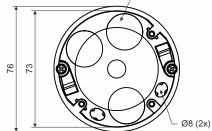

product description:

designed for distribution system with voltage 400 V and with maximum current 16 A for premises with increased need for protection of persons and property inlet openings made of flexible material air-tightness even with inserted cable or pipe suitable for low energy and passive houses prevents airflow through the installation mounting screws are fitted with a triple thread for quick installation when mounting, it is not necessary to countersink the plasterboard edge allows to install double-socket after adjusting the edge possibly fitting multiple frames (spacing 71 mm) possibility to insert a terminal plate and screwless terminals when using box with the cover V 68HF, the IP protection is IP30