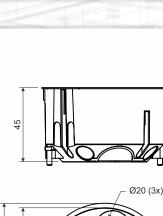

product description:

designed for distribution system with voltage 400 V and with maximum current 16 A for premises with increased need for protection of persons and property inlet openings made of flexible material air-tightness even with inserted cable or pipe suitable for low energy and passive houses prevents airflow through the installation mounting screws are fitted with a triple thread for quick installation when mounting, it is not necessary to countersink the plasterboard edge allows to install double-socket after adjusting the edge possibly fitting multiple frames (spacing 71 mm) possibility to insert a terminal plate and screwless terminals when using box with the cover V 68HF, the IP protection is IP30