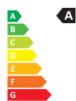

- Dimmable: No
- Energy Efficiency Class: A
- Luminous Efficacy (rated) (Nom): 210.00 lm/W
- Power (Nom): 2.3 W

• Nominal Lifetime (Nom): 50000 h

- SAP Weight Paper Unit (Case): 0.581 kg
- SAP Weight Paper Unit (Piece): 0.024 kg