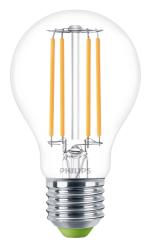

## MAS LEDBulbND2.3-40W E27830 A60CL G EELA MASTER UltraEfficient LED bulb

This is the most efficient LED bulb from Philips brand. 210lm/W helps to concrete the company statement of sustainability. 50000 hour lifetime helps to extend the replacement cycle to reduce the waste. This is not only the high SPEC product, but also keep the light quality of Philips brand