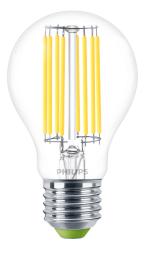

## MAS LEDBulbND4-60W E27 840 A60 CL G EELA MASTER UltraEfficient LED bulb

This is the most efficient LED bulb from Philips brand. 210lm/W helps to concrete the company statement of sustainability. 50000 hour lifetime helps to extend the replacement cycle to reduce the waste. This is not only the high SPEC product, but also keep the light quality of Philips brand