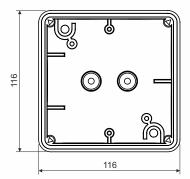

temperature resistance: -5 - +60 °C

flaming loop test: 650 °C

fire class for underlying material: A1-D

protection types: IP 54

weight: 225 g

certification: EN 60 670-1 storage: ČSN 64 0090

8112\_LA - cover screws placed in the box, each box packed in shrink foil and labelled; 28 pcs of boxes stacked in a carton; color - dark gray RAL 7012