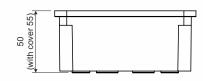

temperature resistance: -5 - +60 °C

flaming loop test: 650 °C

fire class for underlying material: A1-D

protection types: IP 54

weight: 225 g

certification: EN 60 670-1 storage: ČSN 64 0090

8112\_LA - cover screws placed in the box, each box packed in shrink foil and labelled; 28 pcs of boxes stacked in a carton; color - dark gray RAL 7012