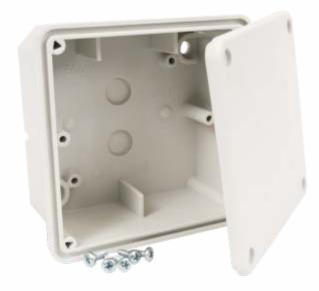

product description:

designed for distribution system with voltage 400 V and with maximum current 16 A

for installation in environment with increased humidity, dust, chemical and corrosion resistance, in environments with increased

risk of mechanical damage

the box is closed without inputs

to install on materials with fire classes E or F, use thermally insulating pad

material: PVC

color: light gray RAL 7035 / dark gray RAL 7012

self-snuffing: yes, within 30 s  $\,$ 

temperature resistance: -5 - +60 °C

flaming loop test: 650 °C

fire class for underlying material: A1-D

protection types: IP 54

weight: 225 g

certification: EN 60 670-1 storage: ČSN 64 0090

8112\_LA - cover screws placed in the box, each box packed in shrink foil and labelled; 28 pcs of boxes stacked in a carton; color - dark gray RAL 7012

 $8112\_KA$  - cover screws placed in the box, each box packed in shrink foil and labelled; 28 pcs of boxes stacked in a carton; color - light gray RAL 7035

accessories: terminal plate S-96; SP-96

screwless terminal plates TYP015, TYP016, TYP017, TYP018