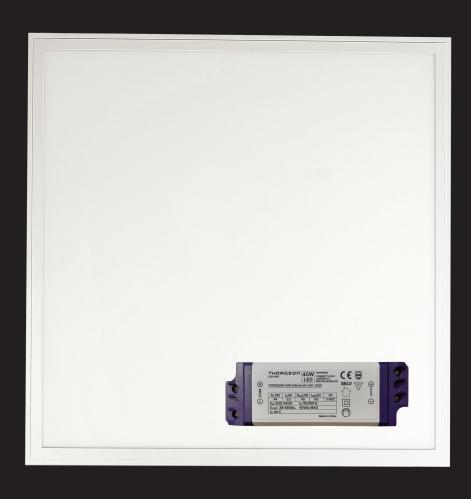

### OFFICE LED PANEL

MODEL No: 03036

Office lighting is essential for the productivity and safety of your employees.

Whether you are creating a new office space or want to upgrade their office lighting of your existing office, you cannot overlook the importance of good lighting.

### **TECHNICAL PARAMETERS**

| VOLTAGE:           | 230-240 V              |
|--------------------|------------------------|
| FREQUENCY:         | 50-60HZ                |
| LED POWER:         | 36 W                   |
| LUMENS:            | 3960                   |
| COLOR TEMPERATURE: | 3000K                  |
| ANGLE:             | 120°                   |
| LIFETIME:          | 30000H                 |
| CRI:               | <ra 80<="" td=""></ra> |
| IP RATING:         | IP20                   |
| TEMPERATURE RANGE: | -20°- +40°C            |

#### **DIMENSIONS:**

595\*595\*9MM

595\*595\*9MM