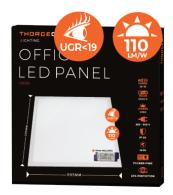

### OFFICE LED PANEL

MODEL No: 03036

Office lighting is essential for the productivity and safety of your employees.

Whether you are creating a new office space or want to upgrade their office lighting of your existing office, you cannot overlook the importance of good lighting.

### **TECHNICAL PARAMETERS**

| VOLTAGE:           | 230-240 V              |
|--------------------|------------------------|
| FREQUENCY:         | 50-60HZ                |
| LED POWER:         | 36 W                   |
| LUMENS:            | 3960                   |
| COLOR TEMPERATURE: | 3000K                  |
| ANGLE:             | 120°                   |
| LIFETIME:          | 30000H                 |
| CRI:               | <ra 80<="" td=""></ra> |
| IP RATING:         | IP20                   |
| TEMPERATURE RANGE: | -20°- +40°C            |