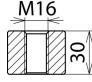

## **AS SCHW M16 (336 025)**

■ For earth connecting elements to be screwed on with wing nut or wing bolt

Figure without obligation

Figure without obligation

| Type Part No.         | AS SCHW M16<br>336 025                          |
|-----------------------|-------------------------------------------------|
|                       |                                                 |
| Dimensions            | M16                                             |
| Standard              | EN/IEC 61230 (DIN VDE 0683-100) and DIN 48088-5 |
| Material              | St/gal Zn                                       |
| Weight                | 252 g                                           |
| Customs tariff number | 85389099                                        |
| GTIN                  | 4013364003958                                   |
| PU                    | 1 Stk                                           |