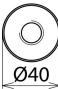

## **AS SCHW M16 (336 025)**

■ For earth connecting elements to be screwed on with wing nut or wing bolt

Figure without obligation

Figure without obligation

| Type Part No.         | AS SCHW M16<br>336 025                          |
|-----------------------|-------------------------------------------------|
|                       |                                                 |
| Dimensions            | M16                                             |
| Standard              | EN/IEC 61230 (DIN VDE 0683-100) and DIN 48088-5 |
| Material              | St/gal Zn                                       |
| Weight                | 252 g                                           |
| Customs tariff number | 85389099                                        |
| GTIN                  | 4013364003958                                   |
| PU                    | 1 Stk                                           |