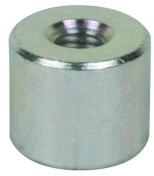

## **AS SCHW M16 (336 025)**

■ For earth connecting elements to be screwed on with wing nut or wing bolt

Figure without obligation

Figure without obligation

| Type Part No.         | AS SCHW M16<br>336 025                          |
|-----------------------|-------------------------------------------------|
|                       |                                                 |
| Dimensions            | M16                                             |
| Standard              | EN/IEC 61230 (DIN VDE 0683-100) and DIN 48088-5 |
| Material              | St/gal Zn                                       |
| Weight                | 252 g                                           |
| Customs tariff number | 85389099                                        |
| GTIN                  | 4013364003958                                   |
| PU                    | 1 Stk                                           |