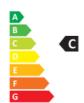

- Dimmable: No
- Energy Efficiency Class: C
- Luminous Efficacy (rated) (Nom): 161 lm/W
- Power (Nom): 15.5 W

• Nominal Lifetime (Nom): 60000 h

- SAP Weight Paper Unit (Case): 0.920 kg
- SAP Weight Paper Unit (Piece): 0.044 kg