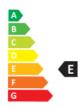

| Energy                                                                                                                                               | Circularity                       | Packaging                                                                                                   |
|------------------------------------------------------------------------------------------------------------------------------------------------------|-----------------------------------|-------------------------------------------------------------------------------------------------------------|
| <ul> <li>Dimmable: No</li> <li>Energy Efficiency Class: E</li> <li>Luminous Efficacy (rated) (Nom): 115.00 lm/W</li> <li>Power (Nom): 7 W</li> </ul> | • Nominal Lifetime (Nom): 15000 h | <ul> <li>SAP Weight Paper Unit (Case): 0.215 kg</li> <li>SAP Weight Paper Unit (Piece): 0.013 kg</li> </ul> |
| J Substances                                                                                                                                         | Weight & Materials                |                                                                                                             |
| • EU REACH restrictions compliant: Yes<br>• EU REACH SVHC declaration: Yes<br>• EU RoHS compliant: Yes                                               | • Net Weight (Piece): 0.023 kg    |                                                                                                             |

Energy efficiency ranking / External awards

Further reading at: https://www.signify.com/global/ sustainability/sustainable-lighting © 2022 Signify Holding. All rights reserved.