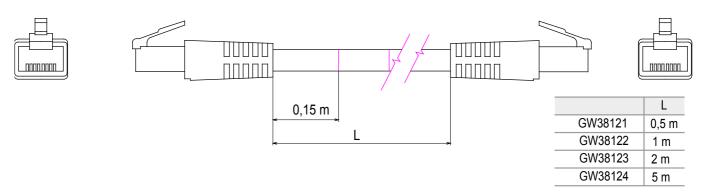

**Product Data Sheet**

# GW38124

#### **DATA CENTER range**



Complete system for the connection and distribution of LAN networks in residential and tertiary areas. The range includes fibre optic solutions, wall panels, floor cabinets and copper wiring products. To wire copper networks, Data Center offers RJ45 connectors and HDMI and USB couplers suitable for Gewiss civil series, permutation cords and UTP and FTP cables, offering installation flexibility and ease of wiring.

| Category     | Patch-cord | Description  | RJ45 - RJ45 |
|--------------|------------|--------------|-------------|
| Use category | 5e         | Cables type  | FTP 24 AWG  |
| System       | FTP        | Cable length | 5 m         |
| Colour       | Grey       | Electrocod   | 2972        |

## **DIMENSIONAL**



### STANDARDS/APPROVALS