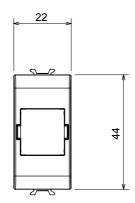

rming to national and international standards) signal pick-up, climate control, comfort management, technical alarm signalling and emergency lighting management. The ChoruSmart modular devices are available in five colours, glossy white, satin white, natural beige, satin black and lacquered titanium and in various sizes from 1/2, 1, 2 and 3 modules. Thanks to the mounting supports for rectangular, square and round boxes, endless combinations can be created with the ChoruSmart range of plates.

| Category      | Adapter            | Colour      | Satin black   |
|---------------|--------------------|-------------|---------------|
| Compatibility | SYSTIMAX COMMSCOPE | No. modules | 1             |
| Electrocod    | 3722               | Material    | Technopolymer |

## **DIMENSIONAL**