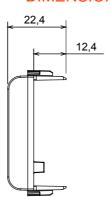

forming to national and international standards) signal pick-up, climate control, comfort management, technical alarm signalling and emergency lighting management. The ChoruSmart modular devices are available in five colours, glossy white, satin white, natural beige, satin black and lacquered titanium and in various sizes from 1/2, 1, 2 and 3 modules. Thanks to the mounting supports for rectangular, square and round boxes, endless combinations can be created with the ChoruSmart range of plates.

| Category      | Adapter            | Colour      | Satin black   |
|---------------|--------------------|-------------|---------------|
| Compatibility | SYSTIMAX COMMSCOPE | No. modules | 1             |
| Electrocod    | 3722               | Material    | Technopolymer |

## **DIMENSIONAL**