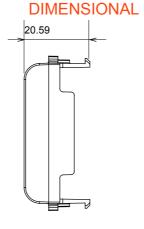

ilable in five colours, glossy white, satin white, natural beige, satin black and lacquered titanium and in various sizes from 1/2, 1, 2 and 3 modules. Thanks to the mounting supports for rectangular, square and round boxes, endless combinations can be created with the ChoruSmart range of plates.

| Category                  | Blanking module | Colour         | Glossy Titanium |
|---------------------------|-----------------|----------------|-----------------|
| Description               | 1/2 module      | Standard       | EN 60669-1      |
| Thermo-pressure with ball | 125 °C          | Glow Wire Test | 850 °C          |
| No. modules               | 1/2             | Material       | Technopolymer   |
| Electrocod                | 0100            |                |                 |











STANDARDS/APPROVALS