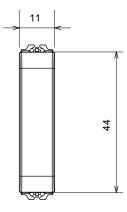

able in five colours, glossy white, satin white, natural beige, satin black and lacquered titanium and in various sizes from 1/2, 1, 2 and 3 modules. Thanks to the mounting supports for rectangular, square and round boxes, endless combinations can be created with the ChoruSmart range of plates.

| Category                  | Blanking module | Colour         | Glossy Titanium |
|---------------------------|-----------------|----------------|-----------------|
| Description               | 1/2 module      | Standard       | EN 60669-1      |
| Thermo-pressure with ball | 125 °C          | Glow Wire Test | 850 °C          |
| No. modules               | 1/2             | Material       | Technopolymer   |
| Electrocod                | 0100            |                |                 |











STANDARDS/APPROVALS