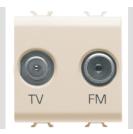

| Category    | TV/FM socket-outlet               | Description  | Direct                  |
|-------------|-----------------------------------|--------------|-------------------------|
| Colour      | Ivory                             | Attenuation  | 0 dB                    |
| Connectors  | TV-FM                             | Standard     | EN 60728-4; IEC 61169-2 |
| No. modules | 2                                 | Cable fixing | With screw              |
| Case        | Pressure casting zamak metal body | Material     | Technopolymer           |