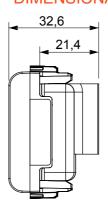

d lacquered titanium and in various sizes from 1/2, 1, 2 and 3 modules. Thanks to the mounting supports for rectangular, square and round boxes, endless combinations can be created with the ChoruSmart range of plates.

| Category    | TV/FM socket-outlet               | Description  | Direct                  |
|-------------|-----------------------------------|--------------|-------------------------|
| Colour      | Ivory                             | Attenuation  | 0 dB                    |
| Connectors  | TV-FM                             | Standard     | EN 60728-4; IEC 61169-2 |
| No. modules | 2                                 | Cable fixing | With screw              |
| Case        | Pressure casting zamak metal body | Material     | Technopolymer           |



## **DIMENSIONAL**





STANDARDS/APPROVALS