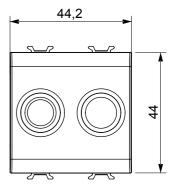

lacquered titanium and in various sizes from 1/2, 1, 2 and 3 modules. Thanks to the mounting supports for rectangular, square and round boxes, endless combinations can be created with the ChoruSmart range of plates.

| Category    | TV/FM socket-outlet               | Description  | Direct                  |
|-------------|-----------------------------------|--------------|-------------------------|
| Colour      | Ivory                             | Attenuation  | 0 dB                    |
| Connectors  | TV-FM                             | Standard     | EN 60728-4; IEC 61169-2 |
| No. modules | 2                                 | Cable fixing | With screw              |
| Case        | Pressure casting zamak metal body | Material     | Technopolymer           |



## **DIMENSIONAL**





STANDARDS/APPROVALS