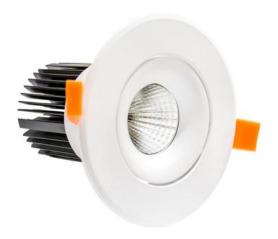

## MONA 3

W0JP08185

LED luminaire MONA 3, with a power of 27 W. It is made of high-quality components, supported by a 5-year warranty. Narrow beam angle 36° gives directional light so that selected objects or surfaces can be better exposed. Designed for recessed mounting.

Housing material Aluminum

Degree of protection (IP) IP20

Colour White

Dimension (AxBxC) 180x130 mm

Mounting hole 0145 mm

For use Inside

Assembly method Recessed

Application Inside