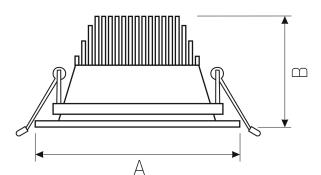

Housing material Aluminum

Degree of protection (IP) IP20

Colour White

Dimension (AxBxC) 180x130 mm

Mounting hole 0145 mm

For use Inside

Assembly method Recessed

Application Inside