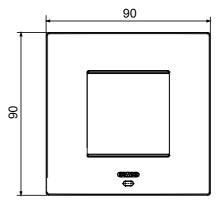

|
| Finishing                  | Opaque finish                                             | Glow wire test      | 650 °C                                                               |
| Thermo-pressure with ball  | 70 °C                                                     | Family              | EGO SMART                                                            |
| User interface Th          | e plate is equipped with a dot-matrix display and RGB LED |                     |                                                                      |
|                            | strips                                                    |                     |                                                                      |

### **DIMENSIONAL**





### TECHNICAL SYMBOLOGY



## STANDARDS/APPROVALS