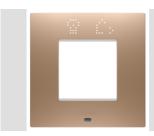

#### Connected SMART HOME

Smart plate can be used with Home Gateway for "CONNECTED SMART HOME" solutions. The EGO SMART plates integrate with the connected devices of the ChoruSmart system, they go beyond pure aesthetics and become an element of interaction with the user. The plates communicate with the other connected devices and, using RGB perimeter LED strips and a graphic display, can communicate operating statuses and any alarms detected by the smart functions that control the home to the user. The traditional EGO SMART and EGO plates can be used in the same system as they are designed to blend in perfectly.

| Colour                     | Soft copper                                               | Description         | 2 modules                                                            |
|----------------------------|-----------------------------------------------------------|---------------------|----------------------------------------------------------------------|
| For support codes          | GW16821N, GW16822N                                        | Power supply        | Via one of the suitable connected devices installed within it or via |
|                            |                                                           |                     | dedicated power supply unit GWA1700                                  |
| Standard                   | 2014/35/EU, 2014/30/EU, 2011/65/EU + 2015/863, EN         | Working temperature | -5 ÷ +45 °C                                                          |
|                            | 62368-1, EN 55032, EN 55035, EN IEC 63000                 |                     |                                                                      |
| Relative humidity (non-cor | ndensative) Max 93%                                       | IP degree           | IP20                                                                 |
| Functions S                | ystem information/status with messages on the display and | Material            | Painted technopolymer                                                |
|                            | notifications by RGB LED strips.                          |                     |                                                                      |
| Finishing                  | Opaque finish                                             | Glow wire test      | 650 °C                                                               |
| Thermo-pressure with ball  | 70 °C                                                     | Family              | EGO SMART                                                            |
| User interface Th          | e plate is equipped with a dot-matrix display and RGB LED |                     |                                                                      |
|                            | strips                                                    |                     |                                                                      |