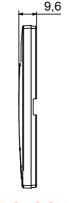

|
| Finishing                  | Opaque finish                                             | Glow wire test      | 650 °C                                                               |
| Thermo-pressure with ball  | 70 °C                                                     | Family              | EGO SMART                                                            |
| User interface Th          | e plate is equipped with a dot-matrix display and RGB LED |                     |                                                                      |
|                            | strips                                                    |                     |                                                                      |

### **DIMENSIONAL**





### TECHNICAL SYMBOLOGY



## STANDARDS/APPROVALS