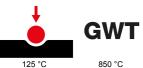

# GW12721

**CHORUSMART - Domestic range** 

| Category                                            | Relay                          | Output contacts                                      | 10 AX 250V ac                |
|-----------------------------------------------------|--------------------------------|------------------------------------------------------|------------------------------|
| Туре                                                | Latching relay                 | Colour                                               | Satin black                  |
| Description                                         | Latching relay                 | No. of poles                                         | 1P                           |
| Voltage                                             | 230V ac                        | Standard                                             | EN 60669-1 - EN 60669-2-2    |
| Frequency                                           | 50/60 Hz                       | Resistance at test voltage                           | 2000 V at 50 Hz for 1 minute |
| Insulation resistance                               | > 5 MOhm                       | Wiring terminals                                     | With screw                   |
| Prolonged operation switch (no.of position changes) | 40.000 at In 250 V ac cosφ=0,6 | Thermo-pressure with ball                            | 125 °C                       |
| Glow Wire Test                                      | 850 °C                         | Terminal grip on cable traction                      | > 50 N                       |
| Terminal tightening capacity                        | 1x4 / 2x2,5                    | Terminal tightening capacity                         | 2x2,5                        |
| stranded cables (mm²)                               |                                | solid cables (mm²)                                   |                              |
| No. modules                                         | 1                              | Rated power (AC1)                                    | 2300 VA                      |
| Rated power (AC15)                                  | 500 VA                         | 230V incandescent-halogen lamps                      | 1000 W                       |
| Fluorescent lamps with electronic ballast           | 400 W                          | Fluorescent lamps with compensated ballast           | 360 W                        |
| CFL lamps                                           | 200 W                          | 230V LED lamps                                       | 200 W                        |
| Halogen/LED lamps with electronic transformer       | 200 W                          | Halogen/LED lamps with electromechanical transformer | 400 W                        |
| Material                                            | Technopolymer                  | Electrocod                                           | 140                          |

#### **TECHNICAL SYMBOLOGY**