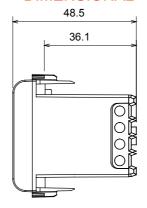

ndescent-halogen lamps                      | 1000 W                       |
| Fluorescent lamps with electronic ballast           | 400 W                          | Fluorescent lamps with compensated ballast           | 360 W                        |
| CFL lamps                                           | 200 W                          | 230V LED lamps                                       | 200 W                        |
| Halogen/LED lamps with electronic transformer       | 200 W                          | Halogen/LED lamps with electromechanical transformer | 400 W                        |
| Material                                            | Technopolymer                  | Electrocod                                           | 140                          |

#### **DIMENSIONAL**







#### **TECHNICAL SYMBOLOGY**



## STANDARDS/APPROVALS