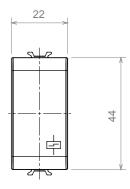

escent-halogen lamps                      | 1000 W                       |
| Fluorescent lamps with electronic ballast           | 400 W                          | Fluorescent lamps with compensated ballast           | 360 W                        |
| CFL lamps                                           | 200 W                          | 230V LED lamps                                       | 200 W                        |
| Halogen/LED lamps with electronic transformer       | 200 W                          | Halogen/LED lamps with electromechanical transformer | 400 W                        |
| Material                                            | Technopolymer                  | Electrocod                                           | 140                          |

#### **DIMENSIONAL**







#### **TECHNICAL SYMBOLOGY**



## STANDARDS/APPROVALS