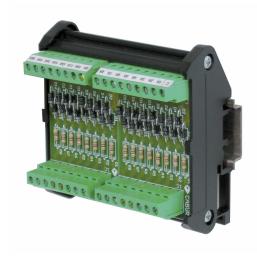

## Module for LED test 16 poles, negative common

| Series                                  | CLT                             |
|-----------------------------------------|---------------------------------|
| Code                                    | XCLT16AC                        |
| Туре                                    | CLT16AC                         |
| HS code                                 | 8541100000                      |
| GENERAL TECHNICAL DATA                  |                                 |
| Number of poles                         | 16                              |
| Version                                 | common negative (1)             |
| Input rated voltage                     | 24 Vdc max 30 Vdc               |
| Input rated current                     | 5 mA (24 Vdc)                   |
| Operating temperature range             | -20+45°C                        |
| Overvoltage category / pollution degree | II / 2                          |
| Protection degree                       | IP 00                           |
| Connection terminal                     | 2.5 mm² screw                   |
| Dimensions (LxHxD)                      | 92x65x93 mm                     |
| Housing material                        | UL94V-0 plastic material        |
| Mounting information                    | vertical on rails, side by side |
| ACCESSORIES                             |                                 |
| Mounting rail (IEC60715/TH35-7.5)       | PR003, PR903, PR005, PR952      |
| Mounting rail (IEC60715/TH35-15)        | PR007, PR907, PR006, PR953      |
| APPROVALS AND MARKINGS                  | C€                              |

## **DESCRIZIONE DEL PRODOTTO**

CLT16AC Module for LED test 16 poles, negative common