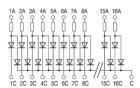

## Module for LED test 16 poles, negative common

| Series                                  | CLT                             |
|-----------------------------------------|---------------------------------|
| Code                                    | XCLT16AC                        |
| Туре                                    | CLT16AC                         |
| HS code                                 | 8541100000                      |
| GENERAL TECHNICAL DATA                  |                                 |
| Number of poles                         | 16                              |
| Version                                 | common negative (1)             |
| Input rated voltage                     | 24 Vdc max 30 Vdc               |
| Input rated current                     | 5 mA (24 Vdc)                   |
| Operating temperature range             | -20+45°C                        |
| Overvoltage category / pollution degree | II / 2                          |
| Protection degree                       | IP 00                           |
| Connection terminal                     | 2.5 mm² screw                   |
| Dimensions (LxHxD)                      | 92x65x93 mm                     |
| Housing material                        | UL94V-0 plastic material        |
| Mounting information                    | vertical on rails, side by side |
| ACCESSORIES                             |                                 |
| Mounting rail (IEC60715/TH35-7.5)       | PR003, PR903, PR005, PR952      |
| Mounting rail (IEC60715/TH35-15)        | PR007, PR907, PR006, PR953      |
| APPROVALS AND MARKINGS                  | C€                              |

## **DESCRIZIONE DEL PRODOTTO**

CLT16AC Module for LED test 16 poles, negative common