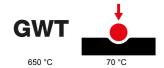

| Family                    | LUX         | Description    | 2 gang        |
|---------------------------|-------------|----------------|---------------|
| Colour                    | Cherry      | Material       | Technopolymer |
| Finishing                 | Wood effect | Glow wire test | 650 °C        |
| Thermo-pressure with ball | 70 °C       | Standard       | EN 60669-1    |
| Electrocod                | 0110        |                |               |

### **TECHNICAL SYMBOLOGY**