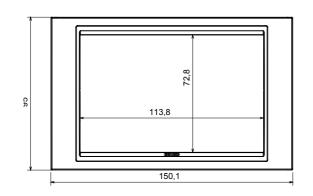

culated into two families, GEO and LUX cover plates, available in many materials and finishes. The range is available in three colors: glossy white, satin black, painted titanium and fits in 3x3 inches (1-gang) and 3x6 inches (2-gang) British Standard boxes. Range expandable thanks to the Chorus modular devices.

| Family                    | LUX         | Description    | 2 gang        |
|---------------------------|-------------|----------------|---------------|
| Colour                    | Cherry      | Material       | Technopolymer |
| Finishing                 | Wood effect | Glow wire test | 650 °C        |
| Thermo-pressure with ball | 70 °C       | Standard       | EN 60669-1    |
| Electrocod                | 0110        |                |               |

#### **DIMENSIONAL**







### **TECHNICAL SYMBOLOGY**



#### STANDARDS/APPROVALS