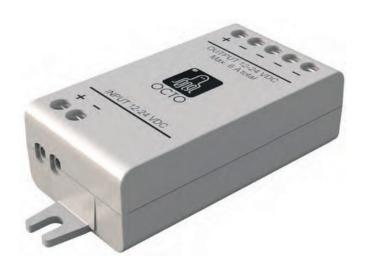

## OCTO Indoor CCT/RGBW Controller Powered by Casambi

- Bluetooth enabled internal CCT/RGBTW smart controller for use with OCTO Casambi eco-system and suitable for residential and commercial applications
- 12-24V bluetooth smart controller
- Compatible with all other bluetooth OCTO Casambi devices as part of the OCTO Casambi ecosystem
- Option to use externally within a waterproof enclosure
- Timed colour alert or changes for different daily events
- Initial start up provides the user with options for RGBW, RGB, Tunable White and single colour
- Shared/common positive output with 4 negatives outputs allow for 4 channel control
- App commissioning includes full control, dimming, scene setting and pre-set timer
- Settings easily commissioned by a smart device via the OCTO app
- Bluetooth wireless mesh ensures reliable and fast operation.
  Range between devices: 15m internal. 30m external\*\*
- 12-24V constant voltage LED driver: AD30W/12V, AD75W/12V, ADK15W/24V, ADK60W/24V, ADK120W/24V
- Compatible with Krait, Boa, Adder and Cobra LED strip p234-p243

Powered by CASAMBI

Wiring Configuration for RGB

12-24VDC Power supply

Wiring Configuration for 1-4 Separate white channels

12-24VDC Power supply

| CODE           | DESCRIPTION                      | MAX WATTAGE          | OUTPUT | INPUT    | CLASS | IP   | TRADE   |
|----------------|----------------------------------|----------------------|--------|----------|-------|------|---------|
| AOCTO/RGBW/BTC | Smart Single CCT/RGBW Controller | 72W - 12V 144W - 24V | 6A Max | 12-24VDC | 3     | IP20 | £235.00 |