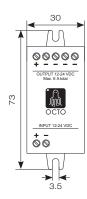

## OCTO Indoor CCT/RGBW Controller Powered by Casambi

- Bluetooth enabled internal CCT/RGBTW smart controller for use with OCTO Casambi eco-system and suitable for residential and commercial applications
- 12-24V bluetooth smart controller
- Compatible with all other bluetooth OCTO Casambi devices as part of the OCTO Casambi ecosystem
- Option to use externally within a waterproof enclosure
- Timed colour alert or changes for different daily events
- Initial start up provides the user with options for RGBW, RGB, Tunable White and single colour
- Shared/common positive output with 4 negatives outputs allow for 4 channel control
- App commissioning includes full control, dimming, scene setting and pre-set timer
- Settings easily commissioned by a smart device via the OCTO app
- Bluetooth wireless mesh ensures reliable and fast operation.
  Range between devices: 15m internal. 30m external\*\*
- 12-24V constant voltage LED driver: AD30W/12V, AD75W/12V, ADK15W/24V, ADK60W/24V, ADK120W/24V
- Compatible with Krait, Boa, Adder and Cobra LED strip p234-p243

Powered by CASAMBI

Wiring Configuration for RGB

12-24VDC Power supply

Wiring Configuration for 1-4 Separate white channels

12-24VDC Power supply

| CODE           | DESCRIPTION                      | MAX WATTAGE          | OUTPUT | INPUT    | CLASS | IP   | TRADE   |
|----------------|----------------------------------|----------------------|--------|----------|-------|------|---------|
| AOCTO/RGBW/BTC | Smart Single CCT/RGBW Controller | 72W - 12V 144W - 24V | 6A Max | 12-24VDC | 3     | IP20 | £235.00 |