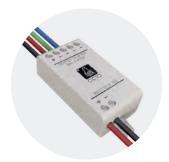

## OCTO Indoor CCT/RGBW Controller Powered by Casambi

- Bluetooth enabled internal CCT/RGBTW smart controller for use with OCTO Casambi eco-system and suitable for residential and commercial applications
- 12-24V bluetooth smart controller
- Compatible with all other bluetooth OCTO Casambi devices as part of the OCTO Casambi ecosystem
- Option to use externally within a waterproof enclosure
- Timed colour alert or changes for different daily events
- Initial start up provides the user with options for RGBW, RGB, Tunable White and single colour
- Shared/common positive output with 4 negatives outputs allow for 4 channel control
- App commissioning includes full control, dimming, scene setting and pre-set timer
- Settings easily commissioned by a smart device via the OCTO app
- Bluetooth wireless mesh ensures reliable and fast operation.
  Range between devices: 15m internal. 30m external\*\*
- 12-24V constant voltage LED driver: AD30W/12V, AD75W/12V, ADK15W/24V, ADK60W/24V, ADK120W/24V
- Compatible with Krait, Boa, Adder and Cobra LED strip p234-p243

Powered by CASAMBI

Wiring Configuration for RGB

12-24VDC Power supply

Wiring Configuration for 1-4 Separate white channels

12-24VDC Power supply

| CODE           | DESCRIPTION                      | MAX WATTAGE          | OUTPUT | INPUT    | CLASS | IP   | TRADE   |
|----------------|----------------------------------|----------------------|--------|----------|-------|------|---------|
| AOCTO/RGBW/BTC | Smart Single CCT/RGBW Controller | 72W - 12V 144W - 24V | 6A Max | 12-24VDC | 3     | IP20 | £235.00 |