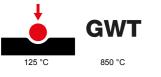

| Category                                                     | Push-button                  | Button key                                                         | With diffuser                  |
|--------------------------------------------------------------|------------------------------|--------------------------------------------------------------------|--------------------------------|
| Colour                                                       | lvory                        | Description                                                        | 1P NO - 16A illuminable        |
| Voltage                                                      | 250 V ac                     | Standard                                                           | EN 60669-1                     |
| Resistance at test voltage                                   | 2000 V at 50 Hz for 1 minute | Insulation resistance                                              | > 5 MOhm                       |
| Wiring terminals                                             | With screw                   | Prolonged operation switch (no.of position changes)                | 40.000 at In 250 V ac cosφ=0,6 |
| Thermo-pressure with ball                                    | 125 °C                       | Glow Wire Test                                                     | 850 °C                         |
| Terminal grip on cable traction                              | > 50 N                       | Terminal tightening capacity<br>stranded cables (mm <sup>2</sup> ) | min. 0,75 - max. 2x4           |
| Terminal tightening capacity solid cables (mm <sup>2</sup> ) | min. 0,5 - max. 2x2,5        | No. modules                                                        | 2                              |
| Material                                                     | Technopolymer                |                                                                    |                                |