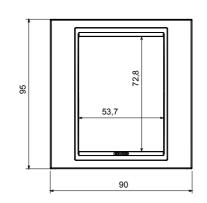

culated into two families, GEO and LUX cover plates, available in many materials and finishes. The range is available in three colors: glossy white, satin black, painted titanium and fits in 3x3 inches (1-gang) and 3x6 inches (2-gang) British Standard boxes. Range expandable thanks to the Chorus modular devices.

| Family                    | LUX         | Description    | 1 gang        |
|---------------------------|-------------|----------------|---------------|
| Colour                    | Wengue      | Material       | Technopolymer |
| Finishing                 | Wood effect | Glow wire test | 650 °C        |
| Thermo-pressure with ball | 70 °C       | Standard       | EN 60669-1    |
| Electrocod                | 0110        |                |               |

#### **DIMENSIONAL**







#### **TECHNICAL SYMBOLOGY**



### STANDARDS/APPROVALS