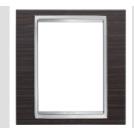

## GW16236LW

**CHORUSMART - Domestic range** 

Wiring devices system characterized by its profile and shape inspired to the Chorus family feeling. Wide range of plates with an Italian design, articulated into two families, GEO and LUX cover plates, available in many materials and finishes. The range is available in three colors: glossy white, satin black, painted titanium and fits in 3x3 inches (1-gang) and 3x6 inches (2-gang) British Standard boxes. Range expandable thanks to the Chorus modular devices.

| Family                    | LUX         | Description    | 1 gang        |
|---------------------------|-------------|----------------|---------------|
| Colour                    | Wengue      | Material       | Technopolymer |
| Finishing                 | Wood effect | Glow wire test | 650 °C        |
| Thermo-pressure with ball | 70 °C       | Standard       | EN 60669-1    |
| Electrocod                | 0110        |                |               |