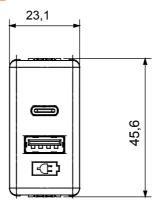

# GW20363

SYSTEM WHITE - Domestic range



The System modular devices allow the creation of an infinite combination of devices and plates, thanks to a complete range that covers all design, functional and installation needs. Colours and finishes: bright and versatile glossy white, and elegant and classy satin black. Ideal for flush-mounted solutions (for rectangular or square boxes), surface-mounted solutions and special applications. The range includes control units, socket-outlets, breakers, indicators, connectors and devices for the control, safety and comfort of the home.

| Colour     | White Supply voltage | 100-240 V ac - 50-60 Hz |
|------------|----------------------|-------------------------|
| Flectrocod | 0131                 |                         |



## **DIMENSIONAL**



## STANDARDS/APPROVALS