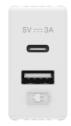

## GW20363

SYSTEM WHITE - Domestic range

The System modular devices allow the creation of an infinite combination of devices and plates, thanks to a complete range that covers all design, functional and installation needs. Colours and finishes: bright and versatile glossy white, and elegant and classy satin black. Ideal for flush-mounted solutions (for rectangular or square boxes), surface-mounted solutions and special applications. The range includes control units, socket-outlets, breakers, indicators, connectors and devices for the control, safety and comfort of the home.

| Colour     | White Supply voltage | 100-240 V ac - 50-60 Hz |
|------------|----------------------|-------------------------|
| Flectrocod | 0131                 |                         |