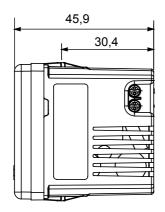

roduct Data Sheet**

## GW20363

SYSTEM WHITE - Domestic range



The System modular devices allow the creation of an infinite combination of devices and plates, thanks to a complete range that covers all design, functional and installation needs. Colours and finishes: bright and versatile glossy white, and elegant and classy satin black. Ideal for flush-mounted solutions (for rectangular or square boxes), surface-mounted solutions and special applications. The range includes control units, socket-outlets, breakers, indicators, connectors and devices for the control, safety and comfort of the home.

| Colour     | White Supply voltage | 100-240 V ac - 50-60 Hz |
|------------|----------------------|-------------------------|
| Flectrocod | 0131                 |                         |



## **DIMENSIONAL**



## STANDARDS/APPROVALS