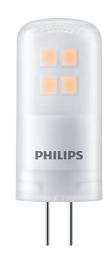

## CorePro LEDcapsule LV CorePro LEDcapsule LV

The CorePro LEDcapsule is a true alternative to the halogen capsule. It is particularly suitable for task lighting and decorative applications in homes, shops, hotels and restaurants. Compatible with existing fixtures with G4 holders and designed for retrofit replacement of halogen capsules, CorePro LEDcapsule delivers huge energy savings and minimizes maintenance costs without any compromise on light quality.