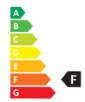

- Dimmable: No
- Energy Efficiency Class: F
- Luminous Efficacy (rated) (Nom): 116.00 lm/W
- Power (Nom): 2.7 W

• Nominal Lifetime (Nom): 15000 h

- SAP Weight Paper Unit (Case): 0.204 kg
- SAP Weight Paper Unit (Piece): 0.006 kg