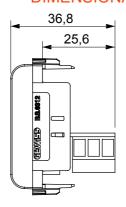

l, comfort management, technical alarm signalling and emergency lighting management. The ChoruSmart modular devices are available in five colours, glossy white, satin white, natural beige, satin black and lacquered titanium and in various sizes from 1/2, 1, 2 and 3 modules. Thanks to the mounting supports for rectangular, square and round boxes, endless combinations can be created with the ChoruSmart range of plates.

| Category   | Telephone socket-outlet | Description | 6 contacts    |
|------------|-------------------------|-------------|---------------|
| Colour     | Satin black             | Standard    | British       |
| Connection | Screw-on terminals      | No. modules | 1             |
| Electrocod | 3720                    | Material    | Technopolymer |



## **DIMENSIONAL**





## STANDARDS/APPROVALS