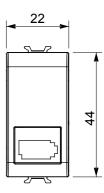

comfort management, technical alarm signalling and emergency lighting management. The ChoruSmart modular devices are available in five colours, glossy white, satin white, natural beige, satin black and lacquered titanium and in various sizes from 1/2, 1, 2 and 3 modules. Thanks to the mounting supports for rectangular, square and round boxes, endless combinations can be created with the ChoruSmart range of plates.

| Category   | Telephone socket-outlet | Description | 6 contacts    |
|------------|-------------------------|-------------|---------------|
| Colour     | Satin black             | Standard    | British       |
| Connection | Screw-on terminals      | No. modules | 1             |
| Electrocod | 3720                    | Material    | Technopolymer |



## **DIMENSIONAL**





## STANDARDS/APPROVALS