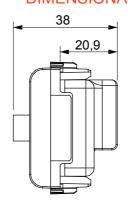

. coli bacterial species).

| Category    | TV/SAT socket-outlet              | Description  | Direct                                |
|-------------|-----------------------------------|--------------|---------------------------------------|
| Colour      | Glossy white                      | Attenuation  | 0 dB                                  |
| Connectors  | TV-SAT                            | Standard     | EN 60728-4; IEC 61169-2; IEC 61169-24 |
| No. modules | 2                                 | Cable fixing | With screw                            |
| Case        | Pressure casting zamak metal body | Electrocod   | 0131                                  |
| Material    | Antibacterial tecnopolymer        |              |                                       |



## **DIMENSIONAL**





## STANDARDS/APPROVALS