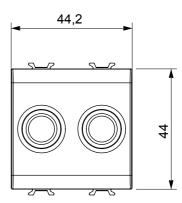

coli bacterial species).

| Category    | TV/SAT socket-outlet              | Description  | Direct                                |
|-------------|-----------------------------------|--------------|---------------------------------------|
| Colour      | Glossy white                      | Attenuation  | 0 dB                                  |
| Connectors  | TV-SAT                            | Standard     | EN 60728-4; IEC 61169-2; IEC 61169-24 |
| No. modules | 2                                 | Cable fixing | With screw                            |
| Case        | Pressure casting zamak metal body | Electrocod   | 0131                                  |
| Material    | Antibacterial tecnopolymer        |              |                                       |



## **DIMENSIONAL**





## STANDARDS/APPROVALS