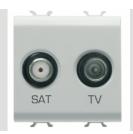

| Category    | TV/SAT socket-outlet              | Description  | Direct                                |
|-------------|-----------------------------------|--------------|---------------------------------------|
| Colour      | Glossy white                      | Attenuation  | 0 dB                                  |
| Connectors  | TV-SAT                            | Standard     | EN 60728-4; IEC 61169-2; IEC 61169-24 |
| No. modules | 2                                 | Cable fixing | With screw                            |
| Case        | Pressure casting zamak metal body | Electrocod   | 0131                                  |
| Material    | Antibacterial tecnopolymer        |              |                                       |