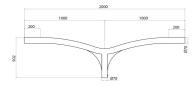

## **Product Data Sheet**

## GW87582

STREET [O3] range



Double pole head bracket in hot galvanised steel tubing, 3 or 4mm thick, hot galvanised steel and painted with polyester powder. Supplied with three M8 stainless steel lockscrews for fixing on poles of 60mm diameter.

| Description | Double pole head bracket | Series | STREET [03]   |
|-------------|--------------------------|--------|---------------|
| Weight (kg) | 11.5                     | Colour | Graphite grey |
| Dimension   | Ø 60mm                   | Length | 1+1 m         |
| Electrocod  | 240                      |        |               |

## **DIMENSIONAL**

## PHOTOMETRIC DISTRIBUTION



TECHNICAL SYMBOLOGY STANDARDS/APPROVALS