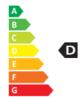

- Dimmable: No
- Energy Efficiency Class: D
- Luminous Efficacy (rated) (Nom): 166 lm/W
- Power (Nom): 65 W

• Nominal Lifetime (Nom): 70000 h

- SAP Weight Paper Unit (Case): 1.000 kg
- SAP Weight Paper Unit (Piece): 0.010 kg

- EU REACH SVHC declaration: Yes
- EU RoHS compliant: Yes

• Net Weight (Piece): 0.490 kg

Energy efficiency ranking / External awards