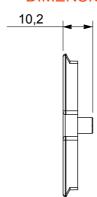

rnational standards) signal pick-up, climate control, comfort management, technical alarm signalling and emergency lighting management. The ChoruSmart modular devices are available in five colours, glossy white, satin white, natural beige, satin black and lacquered titanium and in various sizes from 1/2, 1, 2 and 3 modules. Thanks to the mounting supports for rectangular, square and round boxes, endless combinations can be created with the ChoruSmart range of plates.

| Description     | For TV-R base             | Colour    | Glossy white  |
|-----------------|---------------------------|-----------|---------------|
| Characteristics | Cover for antenna sockets | No. holes | 2             |
| Electrocod      | 0122                      | Material  | Technopolymer |



## **DIMENSIONAL**