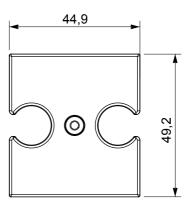

ational standards) signal pick-up, climate control, comfort management, technical alarm signalling and emergency lighting management. The ChoruSmart modular devices are available in five colours, glossy white, satin white, natural beige, satin black and lacquered titanium and in various sizes from 1/2, 1, 2 and 3 modules. Thanks to the mounting supports for rectangular, square and round boxes, endless combinations can be created with the ChoruSmart range of plates.

| Description     | For TV-R base             | Colour    | Glossy white  |
|-----------------|---------------------------|-----------|---------------|
| Characteristics | Cover for antenna sockets | No. holes | 2             |
| Electrocod      | 0122                      | Material  | Technopolymer |



## **DIMENSIONAL**