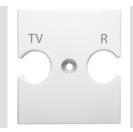

| Description     | For TV-R base             | Colour    | Glossy white  |
|-----------------|---------------------------|-----------|---------------|
| Characteristics | Cover for antenna sockets | No. holes | 2             |
| Electrocod      | 0122                      | Material  | Technopolymer |