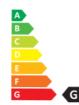

| • Dimmable: No<br>• Energy Efficiency Class: G<br>• Luminous Efficacy (rated) (Nom): 68 lm/W<br>• Power (Nom): 3.5 W | Circularity Nominal Lifetime (Nom): 25000 h | • SAP Weight Paper Unit (Case): 0.128 kg<br>• SAP Weight Paper Unit (Piece): 0.012 kg |
|----------------------------------------------------------------------------------------------------------------------|---------------------------------------------|---------------------------------------------------------------------------------------|
| • EU REACH SVHC declaration: Yes                                                                                     | • Net Weight (Piece): 0.032 kg              |                                                                                       |
| • EU RoHS compliant: Yes                                                                                             |                                             |                                                                                       |

Energy efficiency ranking / External awards

Further reading at: https://www.signify.com/global/ sustainability/sustainable-lighting © 2022 Signify Holding. All rights reserved.