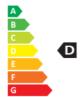

- Dimmable: No
- Energy Efficiency Class: D
- Luminous Efficacy (rated) (Nom): 140.00 lm/W
- Power (Nom): 20 W

• Nominal Lifetime (Nom): 50000 h

- Copy SAP Weight Paper Unit (Case): 0.693 kg
- Copy SAP Weight Paper Unit (Piece): 0.014 kg