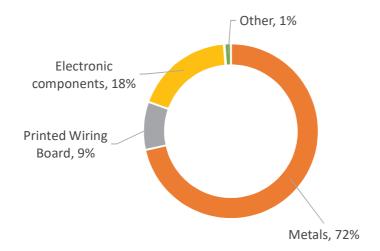

## Simplified LCA -**Modicon Switch**

The Functional Unit is to Interconnect equipments over Ethernet in Industrial environment







1.40E+04

kg of CO<sub>2</sub>eq Global warming\*



kg of Sbeq 5.97E-02

Depletion of abiotic resources\*



1.98E+05

Total use of primary energy\*

## **Additional information**

Estimated impacts are calculated through asumptions: Power consumption is calculated without PoE-Power for external devices and without any duty cycles over 10 years

\*Results extracted from a simplified life cycle analysis model, aligned with ISO 14040-44 principles - DO NOT COMPLY with ISO 14 025. The results are not comparable with any other assessment



Schneider Electric Industries SAS

Country Customer Care Centerhttp://www.schneider-electric.com/contact

35 rue Joseph Mounier

CS30323

F-92506 Rueil Malmaison Cedex

RCS Nanterre 954 504 439Capital social 896 313 776€

Published by Schneider Electric © 2019 - Schneider Electric - All rights reserved

ENVPEP2003019 04/2020