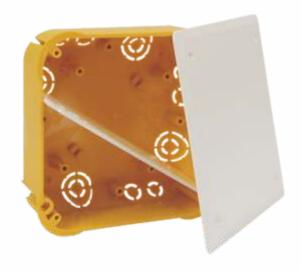

product description:

designed for distribution system with voltage 400 V and with maximum current 16 A box can be used with terminal S-96 or SP-96 or two terminals S-66, which are separated by a partition possibility to connect two different circuits of up to 400 V separated by a partition tips for marking hole centres for installation holes in the double wall mounting screws are fitted with a triple thread for quick installation

storage: ČSN 64 0090

KO 110/L\_NA - cover screws and screws for mounting into double wall inserted together with partition P 110 L into box, each box with cover V 110 L sealed in shrink foil and labelled; 28 pcs of boxes stacked in carton