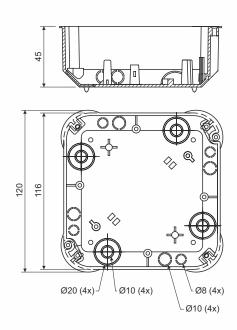

product description:

designed for distribution system with voltage 400 V and with maximum current 16 A box can be used with terminal S-96 or SP-96 or two terminals S-66, which are separated by a partition possibility to connect two different circuits of up to 400 V separated by a partition tips for marking hole centres for installation holes in the double wall mounting screws are fitted with a triple thread for quick installation