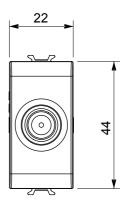

nal standards) signal pick-up, climate control, comfort management, technical alarm signalling and emergency lighting management. The ChoruSmart modular devices are available in five colours, glossy white, satin white, natural beige, satin black and lacquered titanium and in various sizes from 1/2, 1, 2 and 3 modules. Thanks to the mounting supports for rectangular, square and round boxes, endless combinations can be created with the ChoruSmart range of plates.

TV/SAT socket-outlet Description Through wiring Category Colour Glossy white Attenuation 10 dB Shielding 5-2400 MHz Class A Frequency EN 60728-4; IEC 61169-24 For connector type F-Female Standard No. modules Cable fixing With screw 1 Case Pressure casting zamak metal body Electrocod 0131 Material Technopolymer



## DIMENSIONAL





## STANDARDS/APPROVALS



www.gewiss.com sat@gewiss.com Last update 20/04/2023 Data, measures, designs and pictures are shown only as informative purposes, and could be changed without previous notice