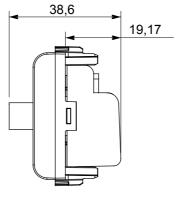

ional standards) signal pick-up, climate control, comfort management, technical alarm signalling and emergency lighting management. The ChoruSmart modular devices are available in five colours, glossy white, satin white, natural beige, satin black and lacquered titanium and in various sizes from 1/2, 1, 2 and 3 modules. Thanks to the mounting supports for rectangular, square and round boxes, endless combinations can be created with the ChoruSmart range of plates.

TV/SAT socket-outlet Description Through wiring Category Colour Glossy white Attenuation 10 dB Shielding 5-2400 MHz Class A Frequency EN 60728-4; IEC 61169-24 For connector type F-Female Standard No. modules Cable fixing With screw 1 Case Pressure casting zamak metal body Electrocod 0131 Material Technopolymer



## DIMENSIONAL





## STANDARDS/APPROVALS



www.gewiss.com sat@gewiss.com Last update 20/04/2023 Data, measures, designs and pictures are shown only as informative purposes, and could be changed without previous notice